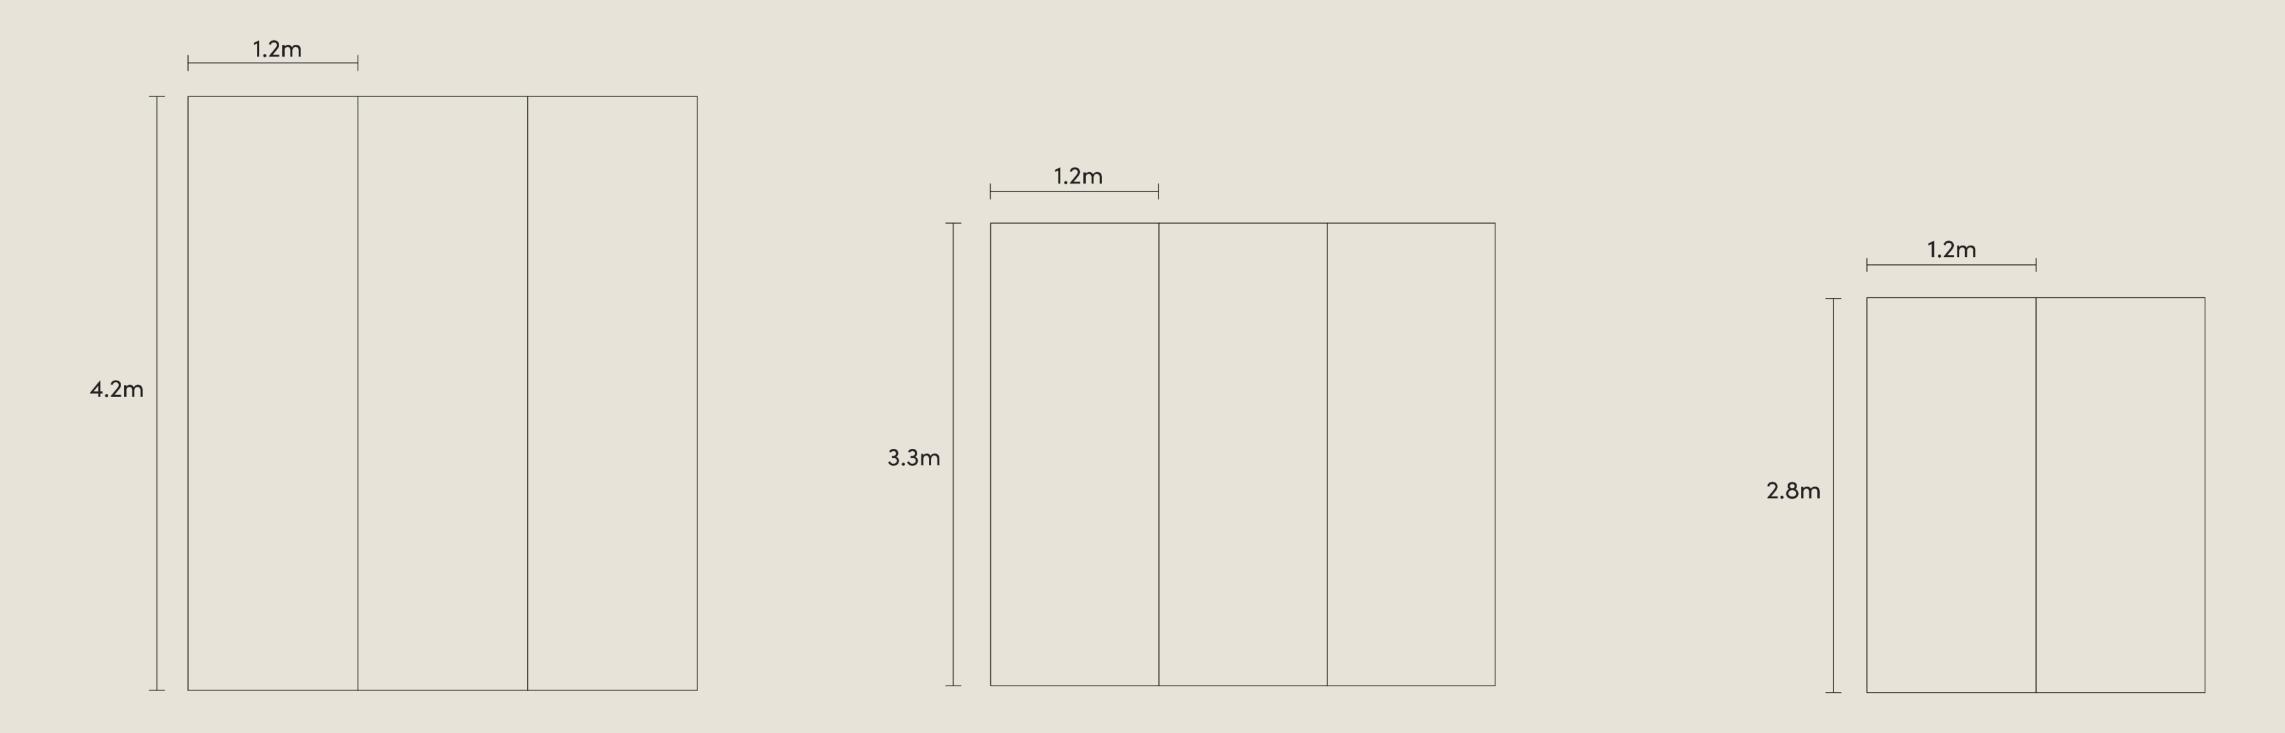

## SPECIFICATIONS

| Maximum Height | Thickness | Maximum Height | Thickness | Maxi | mum Height | Thickness |
|----------------|-----------|----------------|-----------|------|------------|-----------|
| 4.2m           | 8mm       | 3.3m           | 8mm       |      | 2.8m       | 8mm       |

Dimension of Bambos Panel

Stand up to moisture without damage

Anti - mould

Excellent for keeping out moisture, making them resistant to mould