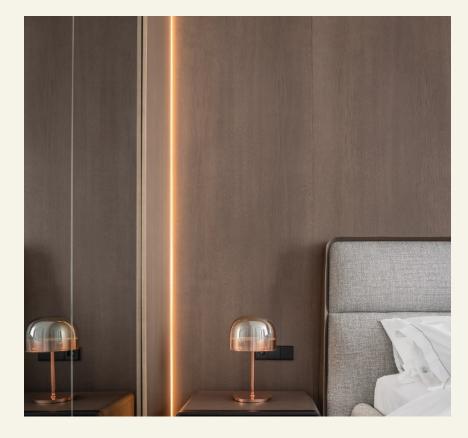

## Jointing between Bambos Wall Panel

Interlocking Joint

OR

Cyrene Aluminium Profile

With or without LED

For covering small gaps between Bambos wall panel