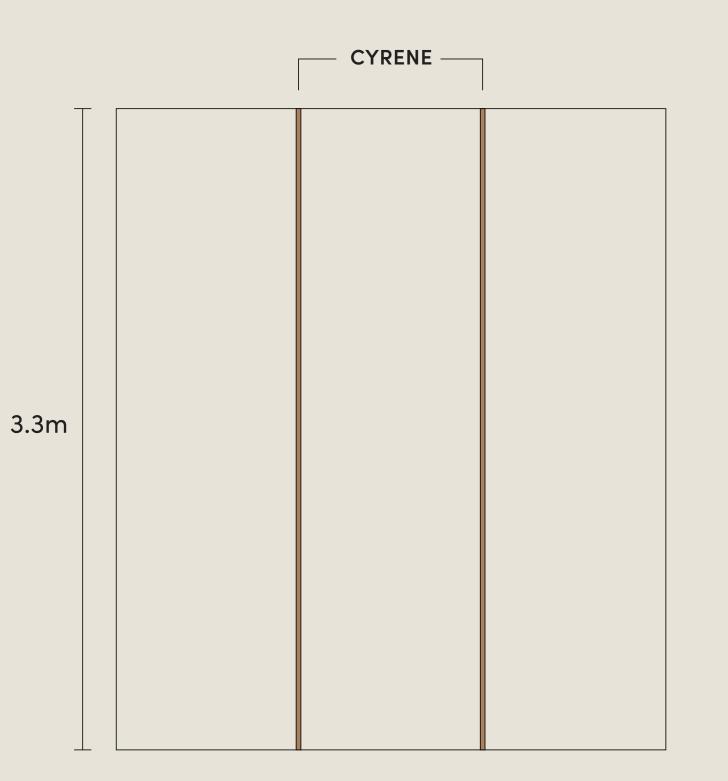

# Dinting

Between Bambos Wall Panels

## Jointing between Bambos Wall Panel

Interlocking Joint

OR

Cyrene Aluminium Profile

With or without LED

For covering small gaps between Bambos wall panel

# CYRENE

Aluminium Profile

LIGAN

 $\mathbb{I}$ 

GEORGIA

FOR LED

TEXA

HURDLE

## SPECIFICATIONS of Cyrene Aluminium Profile

Material

6063 – T5 Alumi

|       | Length per pcs |  |
|-------|----------------|--|
| inium | 3.3m           |  |