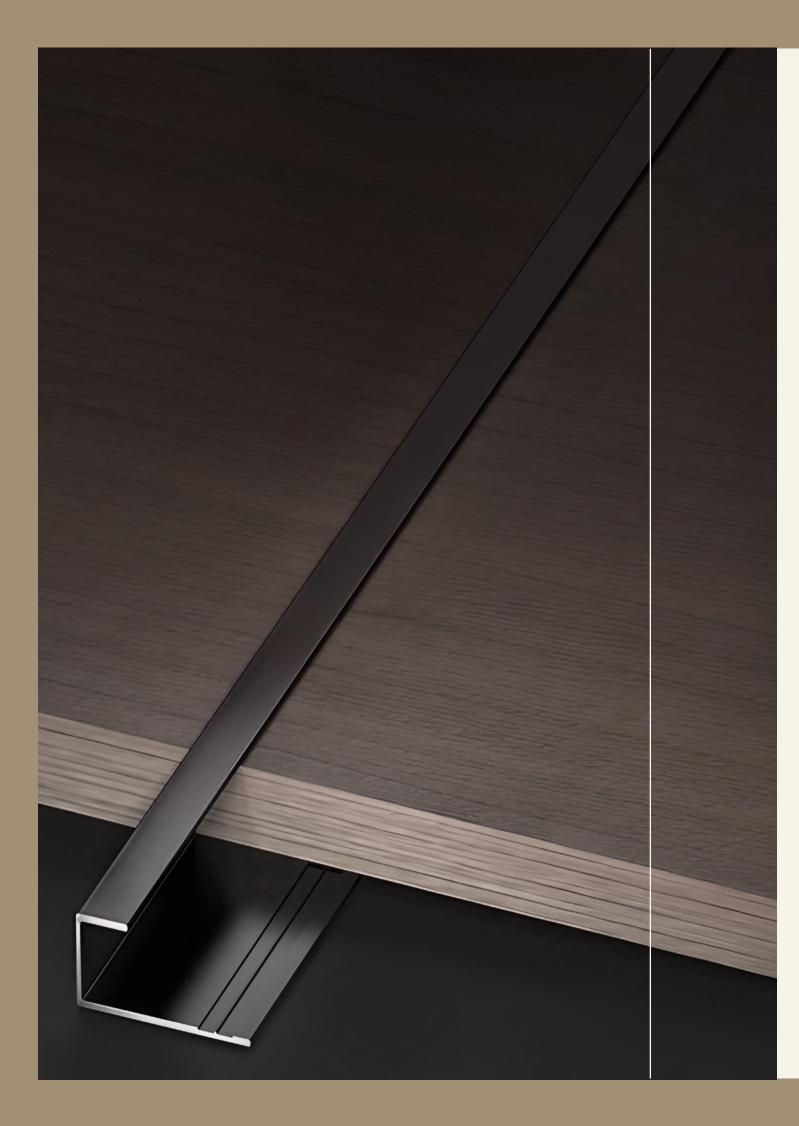

# CYRENE

Aluminium Profile

LIGAN

 $\mathbb{I}$ 

GEORGIA

FOR LED

TEXA

HURDLE

## SPECIFICATIONS of Cyrene Aluminium Profile

Material

6063 – T5 Alumi

|       | Length per pcs |  |
|-------|----------------|--|
| inium | 3.3m           |  |

#### AVAILABLE COLOUR

Matt Black

Dark Bronze