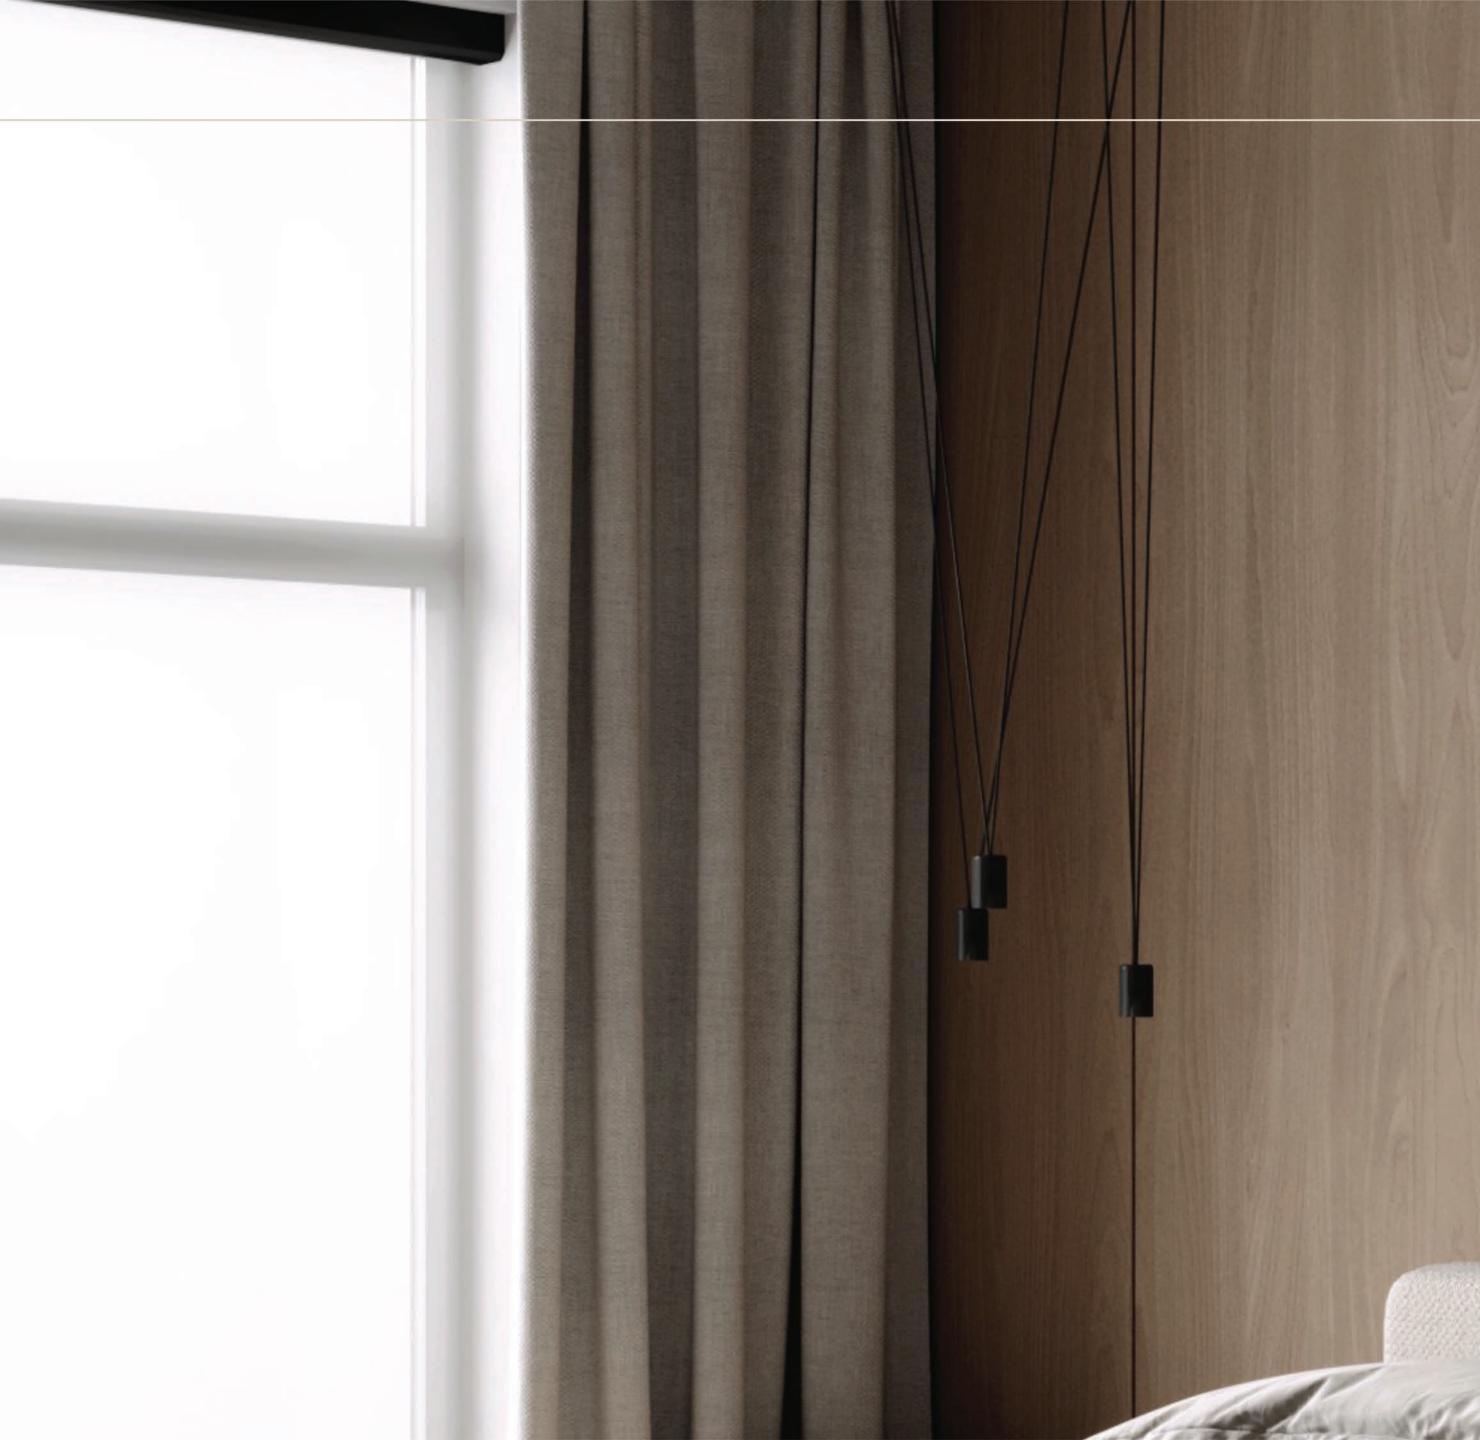

## WHAT IS BAMBOS

- Green Building Material
- Sustainable Choice for Interior
- Made by Bamboo Fibre
- To replace Formega / MDF Board / Plywood Wall Panel

Application of Bambos Wall Panel

JAPANDI

MINIMAL

# Residential

MODERN

Application of Bambos Wall Panel

Illusion of spaciousness

Elegant and clean