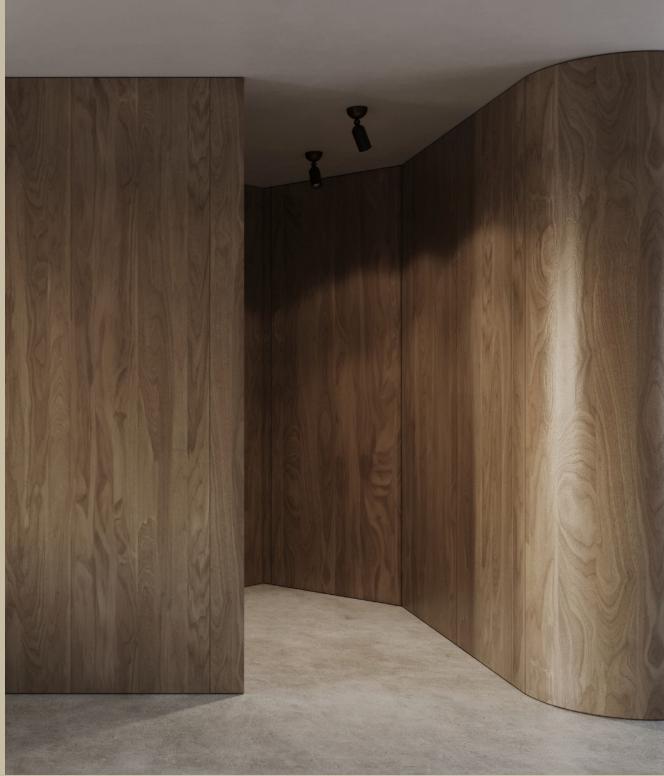

# Plywood / MDF Board BAMBOS 100 % Waterproof Yes Yes Can moulded into a curved wall By applying heat to the board using a hot gun

Application of Bambos Wall Panel

This can be achieved by applying heat to the board using a hot gun. Once heated, the board becomes malleable, allowing you to bend and shape it as per your needs.

# Curved Wall

| / Formega /<br>Ird Wall Panel | BAMBOS                                              |
|-------------------------------|-----------------------------------------------------|
| ng<br>ga<br>ive<br>wer        | Easy Installation<br>Ready made wall panel          |
|                               | 30%<br>Less time consuming                          |
|                               | 30%<br>Lower cost                                   |
| over time                     | Long-lasting, Peel-resistant Finish<br>PUR adhesive |
|                               |                                                     |