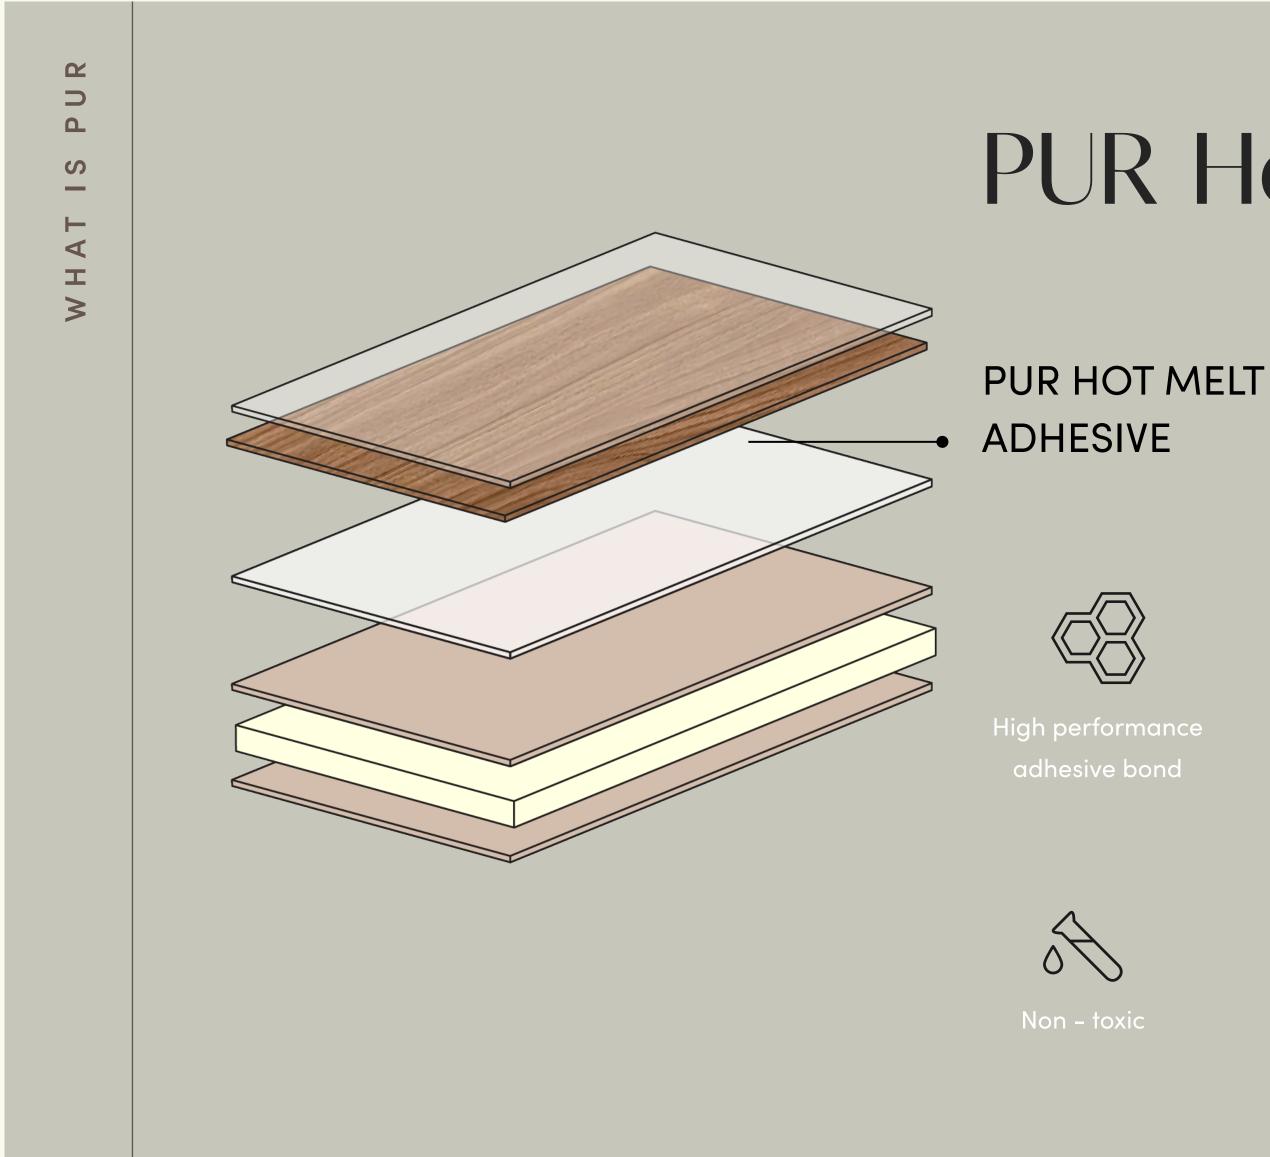

# PUR Hot Melt Adhesive

Even application with specialised machine

Melts only at temperature of 120 degree

Peel – resistant

Odourless

Green & Safe to use

| Features | Bamboo Charcoal<br>Wall Panel                                           | BAMBOS                                        |
|----------|-------------------------------------------------------------------------|-----------------------------------------------|
| Material | Made by recycle particle<br>+ bamboo & charcoal powder                  | Made by bamboo fibre                          |
| Colour   | Black<br>Black colouring to cover up the<br>colours of recycle particle | Raw Bamboo Colour                             |
| Costing  | Lower<br>Due to recycle material                                        | Affordable<br>Materials are new and uniform   |
| Grade    | Material has been downgraded<br>To keep the price low                   | Excellent grades<br>For strength & durability |

## Adhesive

PUR adhesive bond are applied

- Design surface are applied
- Water-based printing (Environmentally friendly)