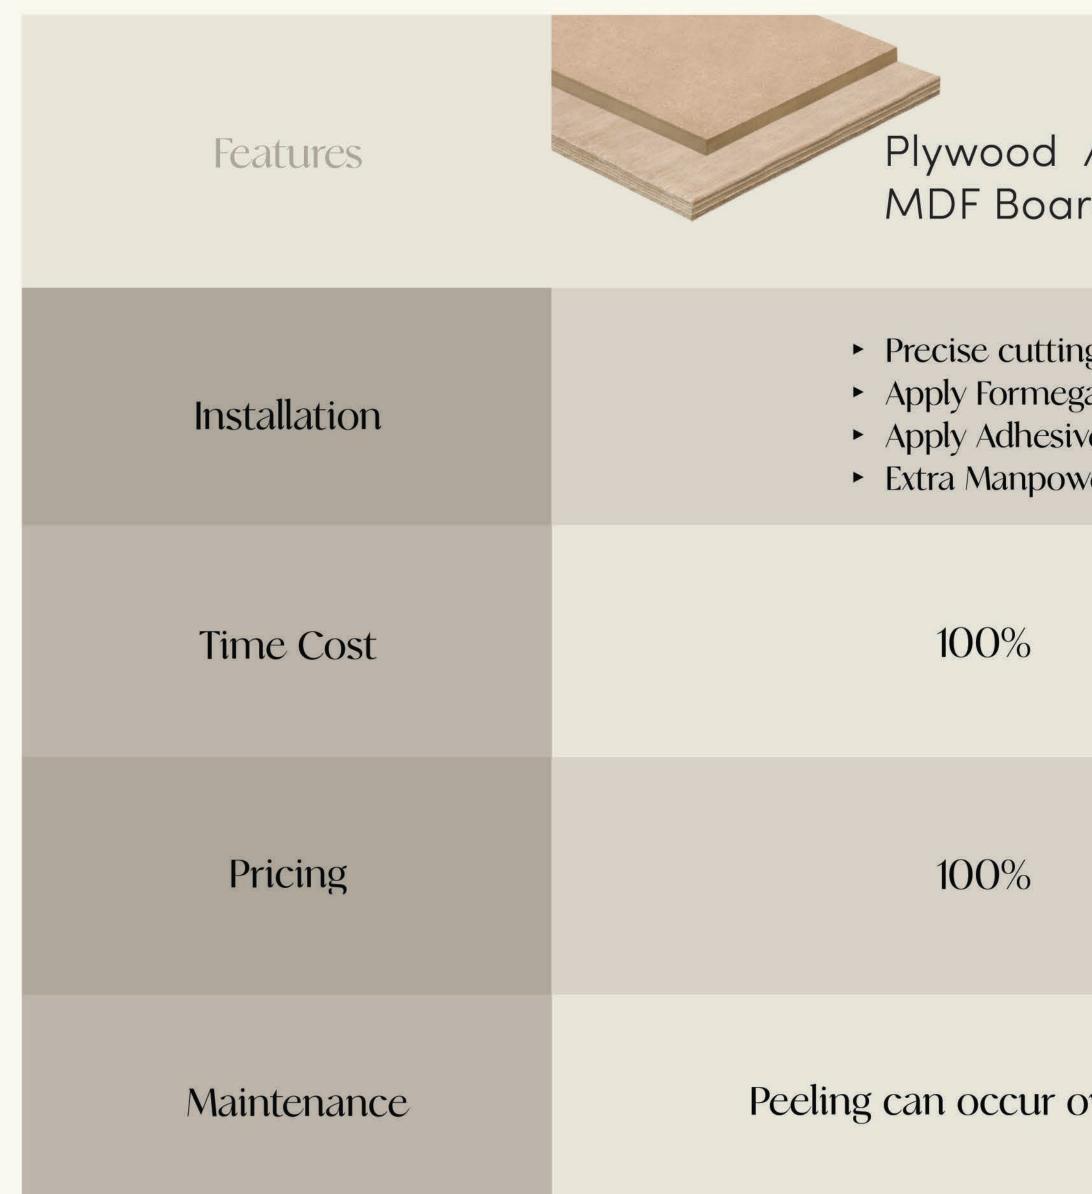

## Easy to Plan & Install

Simple and straightforward installation process

**BAMBOS WALL** 

to other building materials in the market

| Features       | Plywood /<br>MDF Board                    |
|----------------|-------------------------------------------|
| Material       | Made by Wood Fibr<br>Thin Layer of Woo    |
| Max. Height    | 2.4 m                                     |
| Density        | 0.4 - 0.6g/cm <sup>2</sup>                |
| Sustainability | Harmful Substar<br>Often has a strong smo |

## ′ Formega / BAMBOS rd Wall Panel ore / Made by Bamboo Fibre od 4.2 m Less jointing 0.75g/cm<sup>2</sup> More Durable Non - Toxic Material & PUR Adhesive nces nell (adhesive) **Environmental Friendly**

# Plywood / MDF Board BAMBOS 100 % Waterproof Yes Yes Can moulded into a curved wall By applying heat to the board using a hot gun

Application of Bambos Wall Panel

This can be achieved by applying heat to the board using a hot gun. Once heated, the board becomes malleable, allowing you to bend and shape it as per your needs.

# Curved Wall

| / Formega /<br>Ird Wall Panel | BAMBOS                                              |
|-------------------------------|-----------------------------------------------------|
| ng<br>ga<br>ive<br>wer        | Easy Installation<br>Ready made wall panel          |
|                               | 30%<br>Less time consuming                          |
|                               | 30%<br>Lower cost                                   |
| over time                     | Long-lasting, Peel-resistant Finish<br>PUR adhesive |
|                               |                                                     |