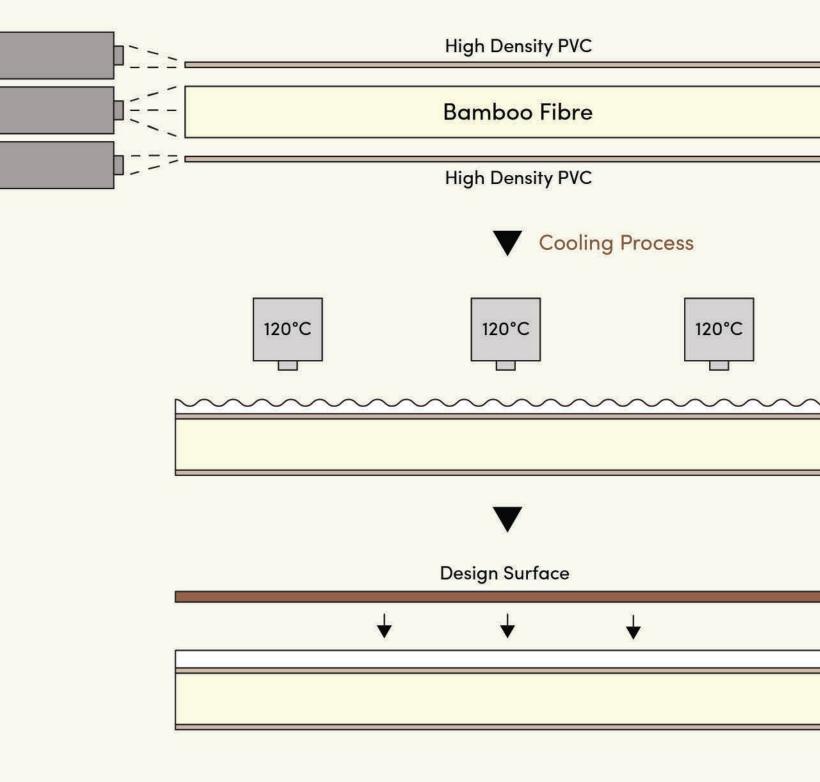

## HOW BAMBOS WAS MADE

## Manufacturing

- Raw materials are melted in high temperature
- Sprayed materials are bond together

## Adhesive

PUR adhesive bond are applied

- Design surface are applied
- Water-based printing (Environmentally friendly)