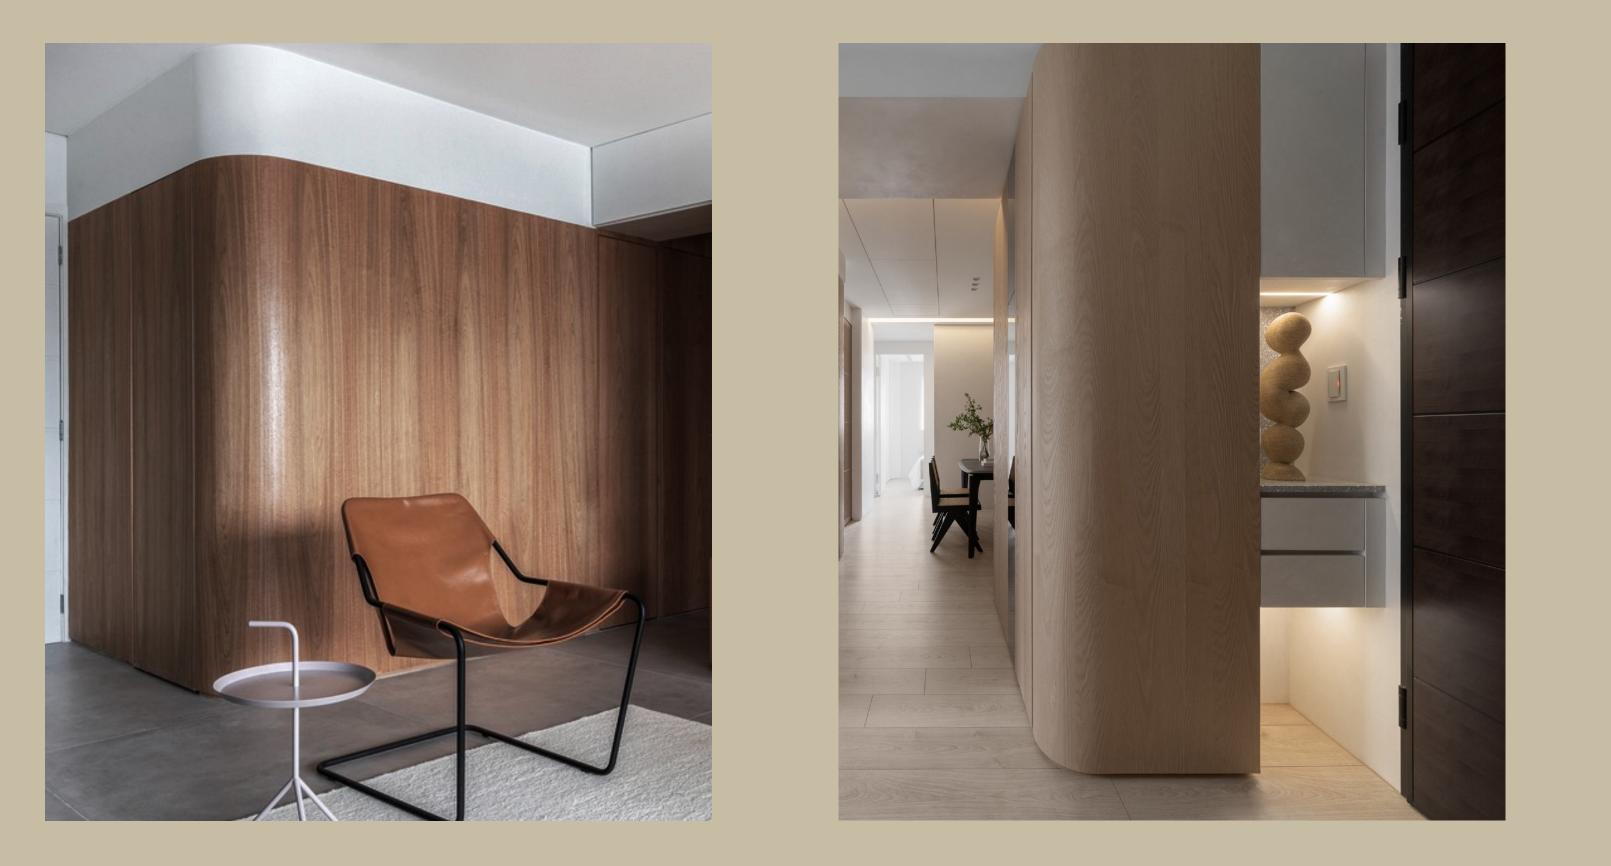

# Plywood / MDF Board BAMBOS 100 % Waterproof Yes Yes Can moulded into a curved wall By applying heat to the board using a hot gun

Application of Bambos Wall Panel

This can be achieved by applying heat to the board using a hot gun. Once heated, the board becomes malleable, allowing you to bend and shape it as per your needs.

# Curved Wall

| / Formega /<br>Ird Wall Panel | BAMBOS                                              |
|-------------------------------|-----------------------------------------------------|
| ng<br>ga<br>ive<br>wer        | Easy Installation<br>Ready made wall panel          |
|                               | 30%<br>Less time consuming                          |
|                               | 30%<br>Lower cost                                   |
| over time                     | Long-lasting, Peel-resistant Finish<br>PUR adhesive |
|                               |                                                     |