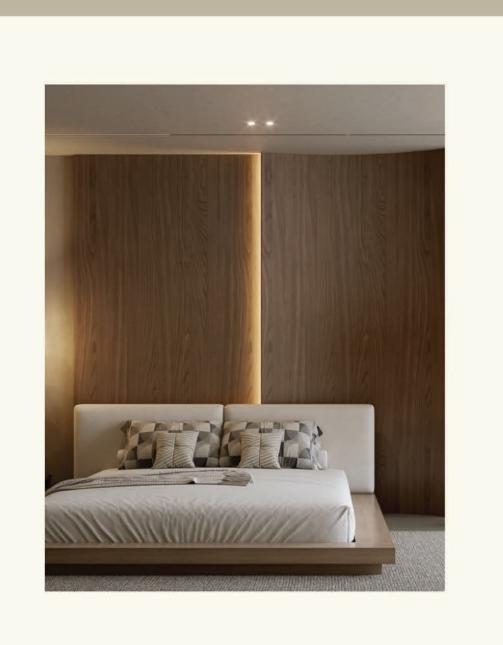

## WHAT IS BAMBOS

- Green Building Material
- Sustainable Choice for Interior
- Made by Bamboo Fibre
- To replace Formega / MDF Board / Plywood Wall Panel

Application of Bambos Wall Panel

JAPANDI

MINIMAL

# Residential

MODERN

Application of Bambos Wall Panel

Illusion of spaciousness

Elegant and clean