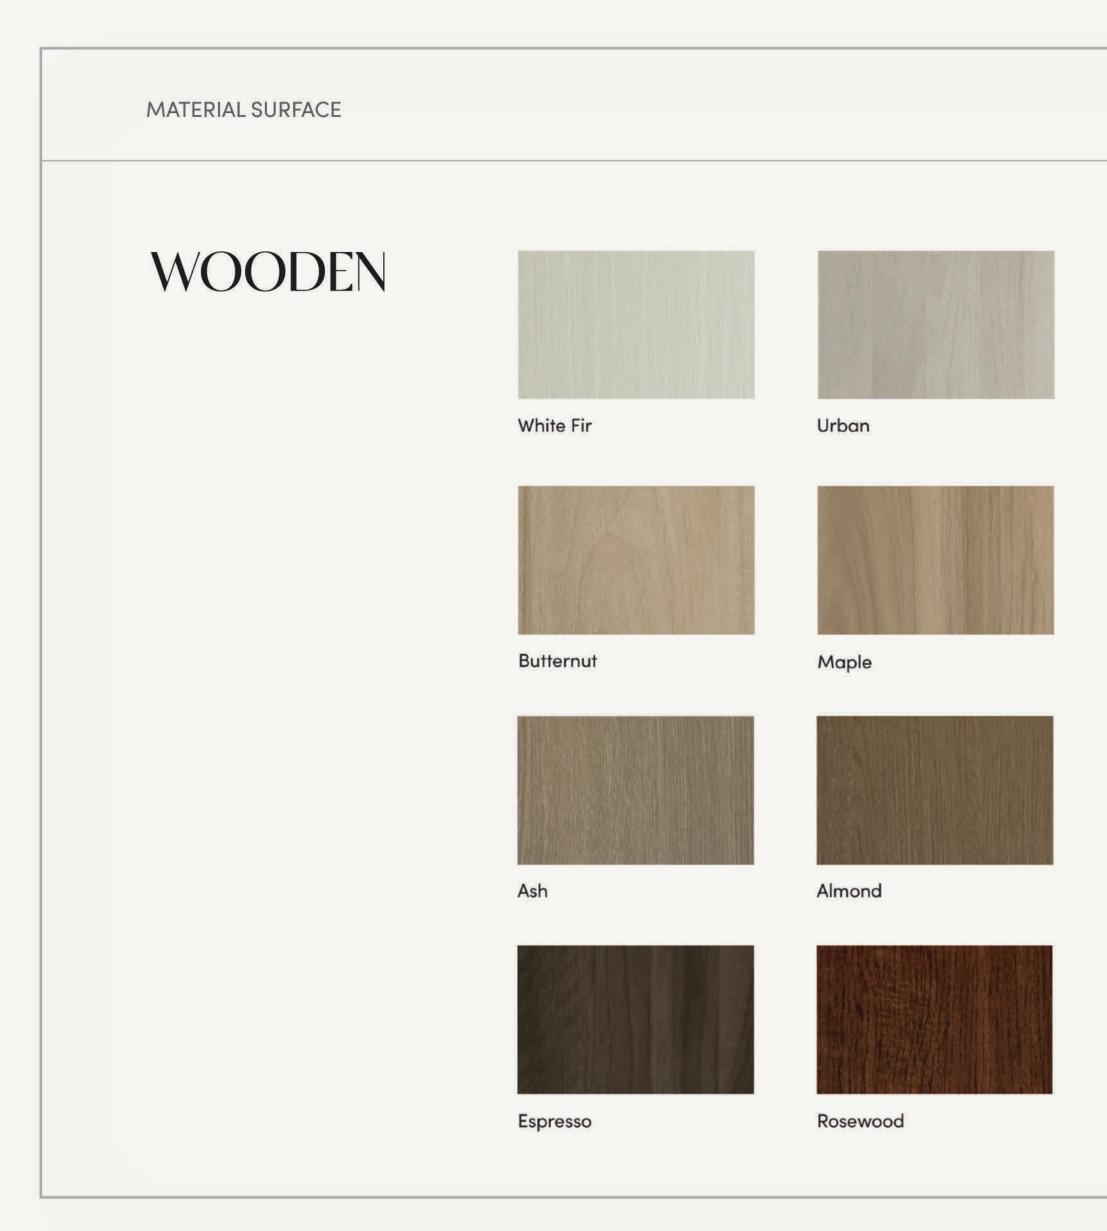

#### BAMBOO FIBRE WALL PANEL WOODEN SERIES

Anti - termite

Unique advantage over other materials like plywood and MDF board

Fire Retardant Grade B1

Resist catching fire and can slow down the spread of flames BAMBOO FIBRE WALL PANEL WOODEN SERIES