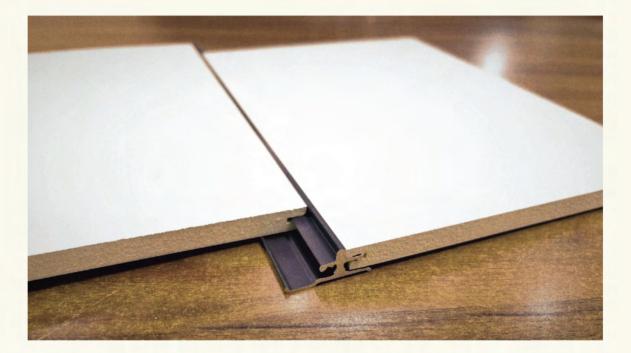

# Dinting

Between Bambos Wall Panels

## Jointing between Bambos Wall Panel

Interlocking Joint

OR

Cyrene Aluminium Profile

With or without LED

For covering small gaps between Bambos wall panel