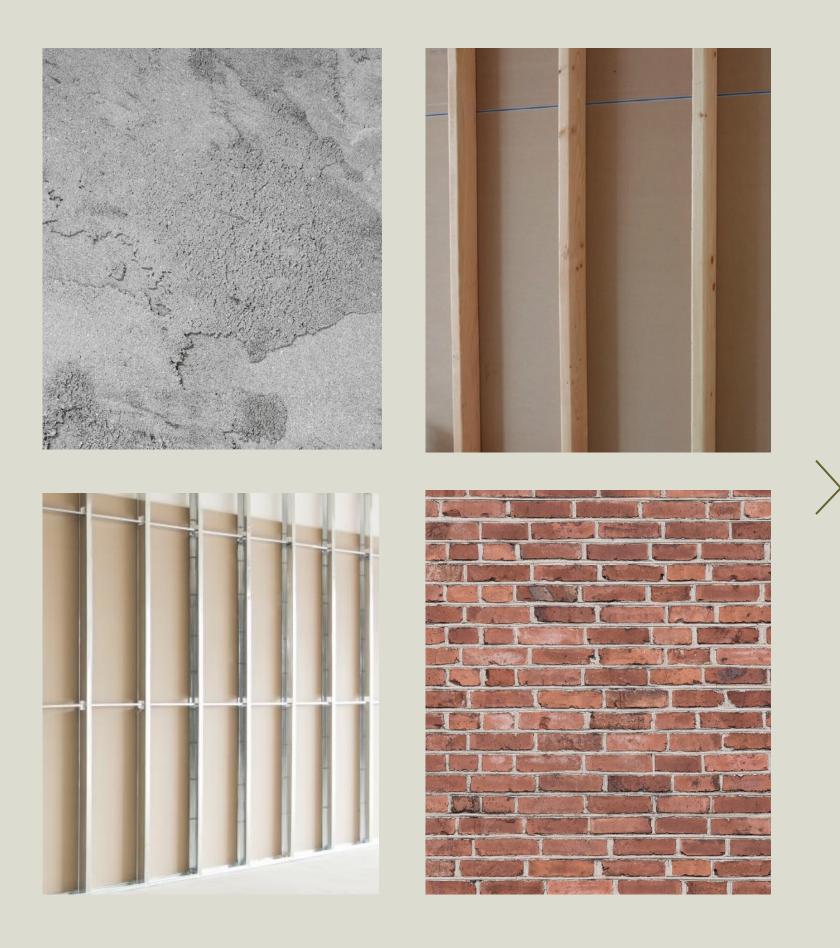

## Easy to Plan & Install

Simple and straightforward installation process

**BAMBOS WALL** 

to other building materials in the market

| Features       | Plywood /<br>MDF Board                    |
|----------------|-------------------------------------------|
| Material       | Made by Wood Fibr<br>Thin Layer of Woo    |
| Max. Height    | 2.4 m                                     |
| Density        | 0.4 - 0.6g/cm <sup>2</sup>                |
| Sustainability | Harmful Substar<br>Often has a strong smo |

## ′ Formega / BAMBOS rd Wall Panel ore / Made by Bamboo Fibre od 4.2 m Less jointing 0.75g/cm<sup>2</sup> More Durable Non - Toxic Material & PUR Adhesive nces nell (adhesive) **Environmental Friendly**

# Plywood / MDF Board BAMBOS 100 % Waterproof Yes Yes Can moulded into a curved wall By applying heat to the board using a hot gun

Application of Bambos Wall Panel

This can be achieved by applying heat to the board using a hot gun. Once heated, the board becomes malleable, allowing you to bend and shape it as per your needs.