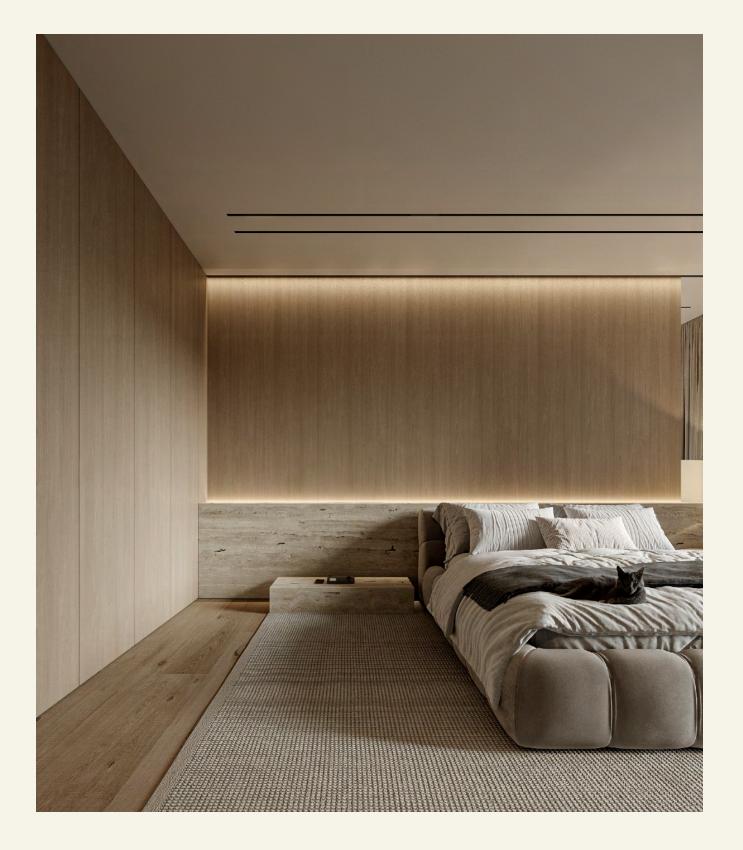

## WHAT IS BAMBOS

- Green Building Material
- Sustainable Choice for Interior
- Made by Bamboo Fibre
- To replace Formega / MDF Board / Plywood Wall Panel

Application of Bambos Wall Panel

JAPANDI

MINIMAL

# Residential

MODERN

Application of Bambos Wall Panel

Illusion of spaciousness

Elegant and clean