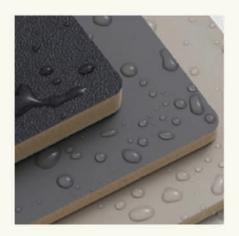

Dimension of Bambos Panel

Stand up to moisture without damage

Anti - mould

Excellent for keeping out moisture, making them resistant to mould

# Plywood / MDF Board BAMBOS 100 % Waterproof Yes Yes Can moulded into a curved wall By applying heat to the board using a hot gun

Application of Bambos Wall Panel

This can be achieved by applying heat to the board using a hot gun. Once heated, the board becomes malleable, allowing you to bend and shape it as per your needs.