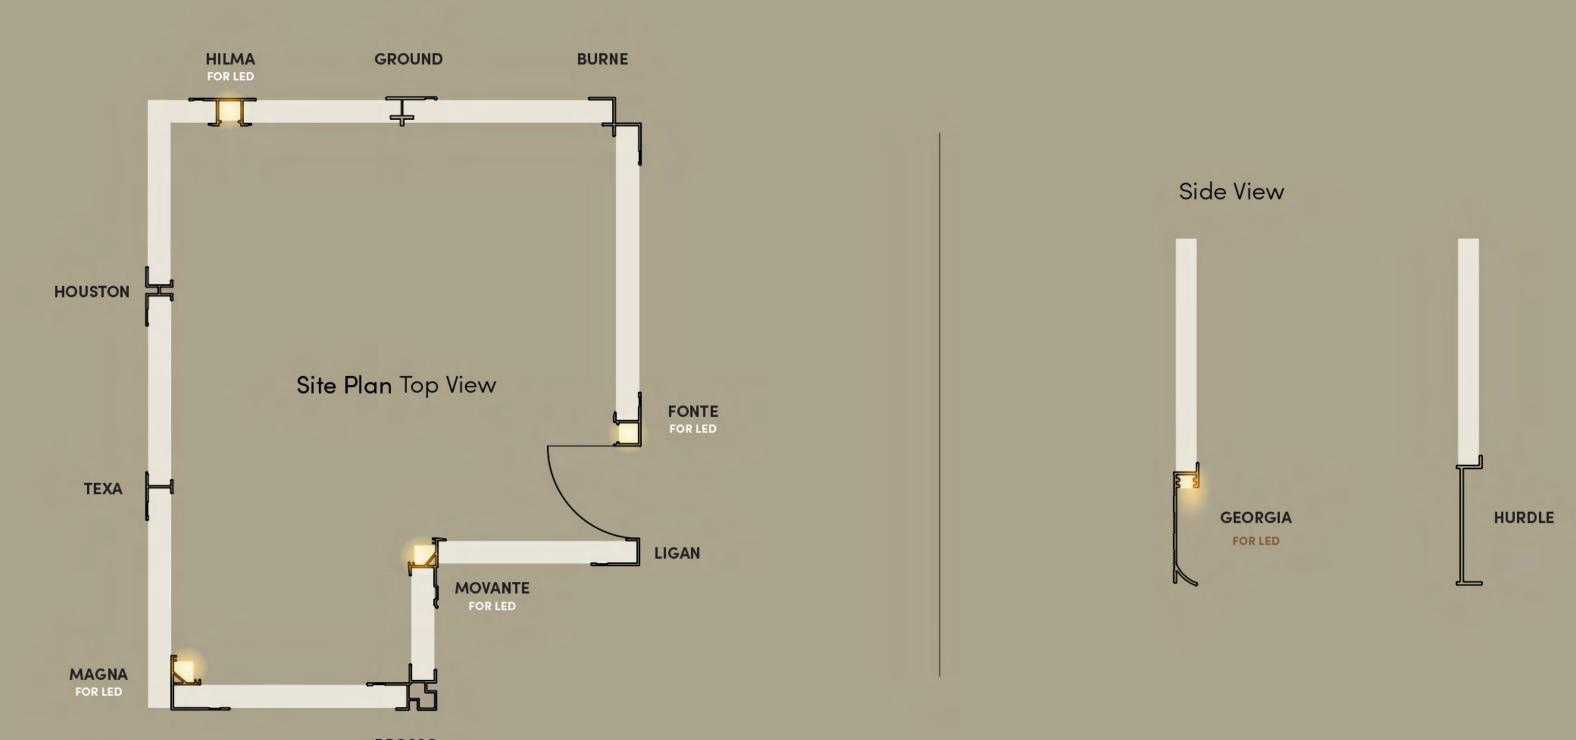

## Jointing between Bambos Wall Panel

Interlocking Joint

OR

Cyrene Aluminium Profile

With or without LED

For covering small gaps between Bambos wall panel

# CYRENE

Aluminium Profile

LIGAN

 $\mathbb{I}$ 

GEORGIA

FOR LED

TEXA

HURDLE

GROUND

BROSSO

BURNE