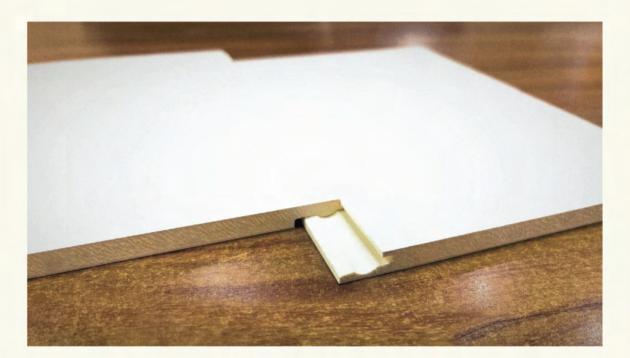

# Plywood / MDF Board BAMBOS 100 % Waterproof Yes Yes Can moulded into a curved wall By applying heat to the board using a hot gun

Application of Bambos Wall Panel

This can be achieved by applying heat to the board using a hot gun. Once heated, the board becomes malleable, allowing you to bend and shape it as per your needs.