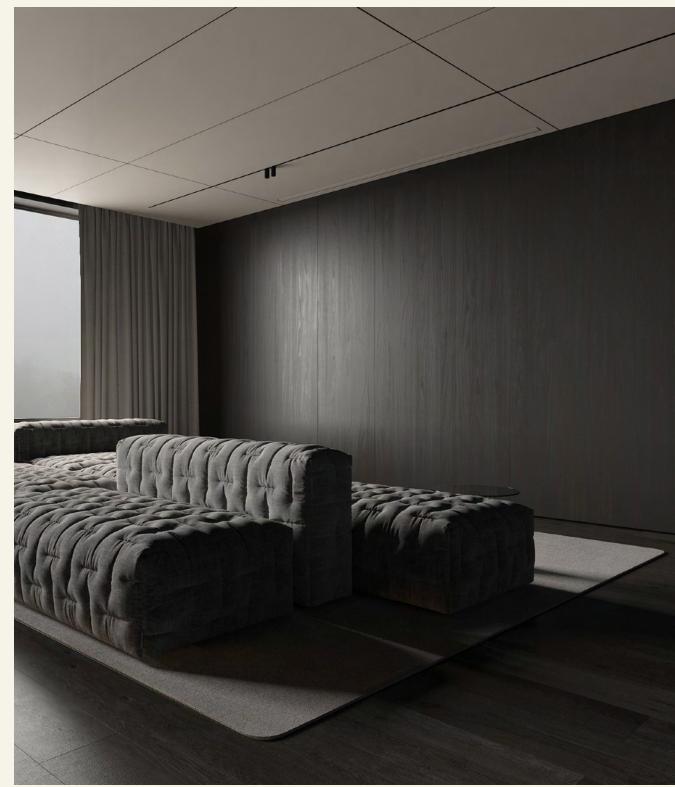

## WHAT IS BAMBOS

- Green Building Material
- Sustainable Choice for Interior
- Made by Bamboo Fibre
- To replace Formega / MDF Board / Plywood Wall Panel

Application of Bambos Wall Panel

JAPANDI

MINIMAL

# Residential

MODERN

Application of Bambos Wall Panel

Illusion of spaciousness

Elegant and clean