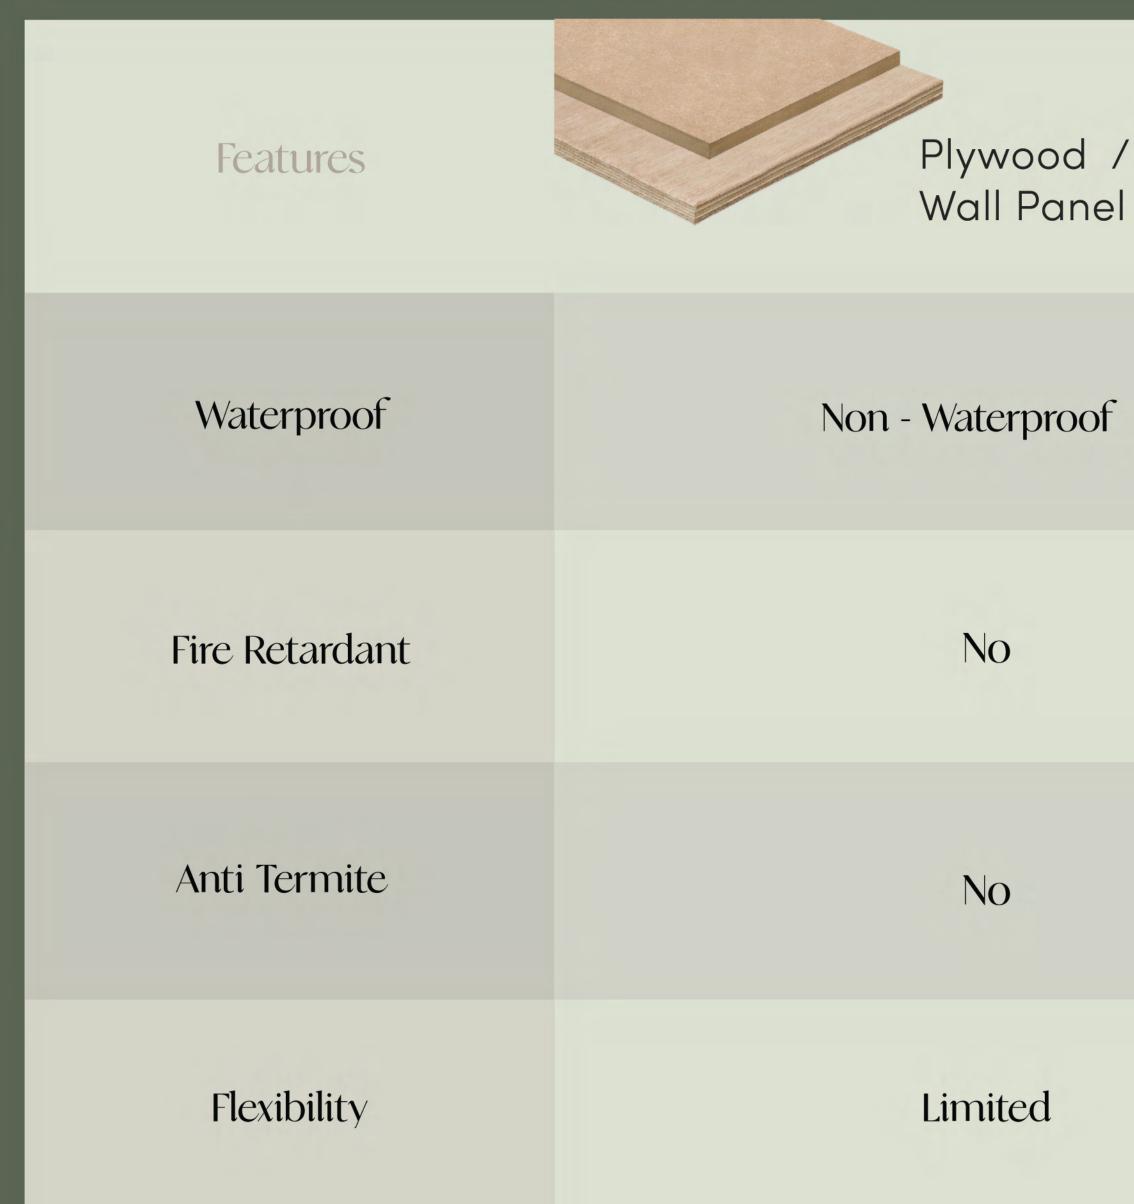

## Easy to Plan & Install

Simple and straightforward installation process

**BAMBOS WALL** 

to other building materials in the market

| Features       | Plywood /<br>MDF Board                    |
|----------------|-------------------------------------------|
| Material       | Made by Wood Fibr<br>Thin Layer of Woo    |
| Max. Height    | 2.4 m                                     |
| Density        | 0.4 - 0.6g/cm <sup>2</sup>                |
| Sustainability | Harmful Substar<br>Often has a strong smo |

## ′ Formega / BAMBOS rd Wall Panel ore / Made by Bamboo Fibre od 4.2 m Less jointing 0.75g/cm<sup>2</sup> More Durable Non - Toxic Material & PUR Adhesive nces nell (adhesive) **Environmental Friendly**

# Plywood / MDF Board BAMBOS 100 % Waterproof Yes Yes Can moulded into a curved wall By applying heat to the board using a hot gun

Application of Bambos Wall Panel

This can be achieved by applying heat to the board using a hot gun. Once heated, the board becomes malleable, allowing you to bend and shape it as per your needs.